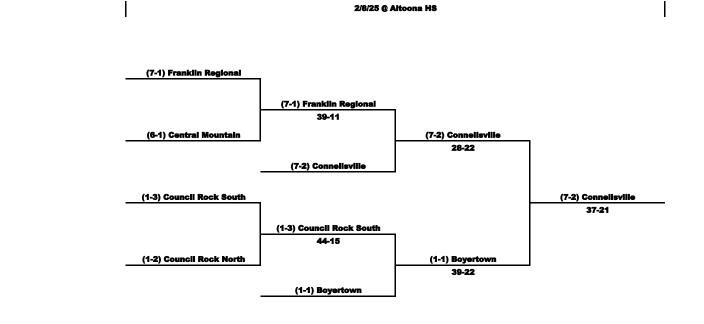

## **Inside PA Wrestling - PIAA AAA Team State Championship Coverage** 2/7/25 @ Altoona HS 2/8/25 @ Altoona HS 2/4/25 @ Various Locations (7-1) Franklin Regional (7-1) Franklin Regional (8-1) Obama Academy 38-13 (7-3) Norwin 74-0 (7-3) Norwin (11-2) Nazareth 32-29 (2-1) Wallenpaupack (11-2) Nazareth (11-2) Nazareth 44-18 (11-2) Nazareth 50-16 (3-4) Boiling Springs (11-2) Nazareth 42-21 (1-1) Boyertown (1-1) Boyertown 41-20 (3-2) Chambersburg (1-1) Boyertown 36-18 (6-1) Central Mountain (6-1) Central Mountain 29-28 (4-1) Shikeliamy (11-1) Bethlehem Catholic 44-28 (3-1) Gettysburg (12-2) St Joseph's Prep (1-3) Council Rock South 38-24 (1-3) Council Rock South 45-23 (1-3) Council Rock South (7-2) Connelisville 38-26 (9/10-1) DuBols (7-2) Connelisville 57-18 (7-2) Connelisville (11-1) Bethlehem Catholic 29-23 (12-1) LaSalle (1-2) Council Rock North 39-25 (1-2) Council Rock North (3-3) ELCO (11-1) Bethlehem Catholic 43-14 (1-4) Sun Valley